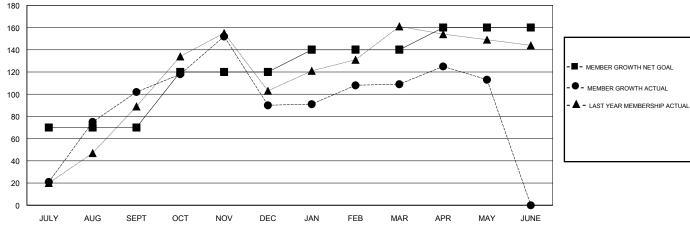

## GOALS AND ACTUAL MEMBERS CUMULATIVE

| DROPPED CLUBS: 1  DROPPED MEMBERS |     | 27 CLUBS OF 75 ADDED 1 OR MORE<br>NEW MEMBERS | GENDER DISTRIBUTION  MALE 1,083 (62.67%)  FEMALE 645 (37.33%)  Women Percentage Fiscal Year Goal: 50% |     |
|-----------------------------------|-----|-----------------------------------------------|-------------------------------------------------------------------------------------------------------|-----|
| DECEASED                          | 5   | CLICK HERE FOR CUMULATIVE  MEMBERSHIP DATA    | TOTAL FAMILY UNIT MEMBERS                                                                             | 52  |
| CLUB CANCELLED                    | 26  |                                               |                                                                                                       | 0.4 |
| OTHER                             | 131 |                                               | FAMILY MEMBERS PAYING HALF  DUES                                                                      | 31  |
| TOTAL                             | 162 |                                               |                                                                                                       |     |