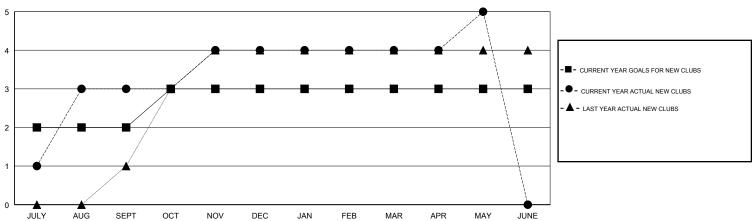

# MONTHLY MEMBERSHIP PROGRESS REPORT

## District 310 D

Results as of: 05/31/2018

ACTUAL

131

70

35

44

DROPPED

MEMBERS ACTUAL (including transfers)

27

82

13

40

### TERESA MANN **LOCATION THAILAND GMT CA** Clubs Members



# GOALS AND ACTUAL NEW CLUBS CUMULATIVE



## GOALS AND ACTUAL MEMBERS CUMULATIVE



| DROPPED CLUBS: 1  DROPPED MEMBERS |     | 27 CLUBS OF 75 ADDED 1 OR MORE<br>NEW MEMBERS | GENDER DISTRIBUTION  MALE 1,083 (62.67%)  FEMALE 645 (37.33%)  Women Percentage Fiscal Year Goal: 50% |     |
|-----------------------------------|-----|-----------------------------------------------|-------------------------------------------------------------------------------------------------------|-----|
| DECEASED                          | 5   | CLICK HERE FOR CUMULATIVE  MEMBERSHIP DATA    | TOTAL FAMILY UNIT MEMBERS                                                                             | 52  |
| CLUB CANCELLED                    | 26  |                                               |