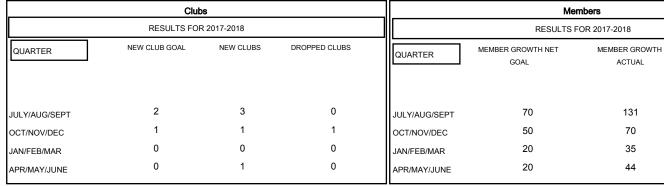

## District 310 D

Results as of: 05/31/2018

ACTUAL

131

70

35

44

DROPPED

### TERESA MANN **LOCATION THAILAND GMT CA** Clubs Members

# GOALS AND ACTUAL NEW CLUBS CUMULATIVE